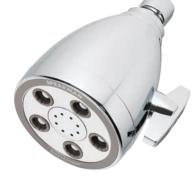

#### 🗆 S-2005-H

Polished chrome plated Anystream<sup>®</sup> Hotel Showerhead. Spray adjusting T-handle. 2-1/2" face. 5 self-cleaning plunger nozzles resist scale build-up and provide 50 spray streams for a full body coverage pattern. Center core nozzles deliver 8 pulsating-massage jets.