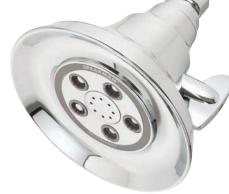

### 🗆 S-2005-HS

Polished chrome plated Anystream<sup>®</sup> Hotel Showerhead. Spray adjusting T-handle. 5 self-cleaning plunger nozzles resist scale build-up and provide 50 spray streams for a full body coverage pattern. Center core nozzles deliver 8 pulsating-massage jets.