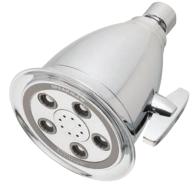

#### □ S-2005-HB

Polished chrome plated Anystream<sup>®</sup> Hotel Showerhead. Spray adjusting T-handle. 5 self-cleaning plunger nozzles resist scale build-up and provide 50 spray streams for a full body coverage pattern. Center core nozzles deliver 8 pulsating-massage jets.