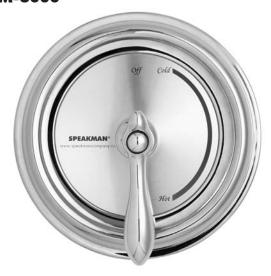

#### □ SM-3000

Anti-scald balanced pressure valve.

#### **GENERAL SPECIFICATION**

Sentinel Mark II concealed anti-scald balanced pressure valve. Chrome plated brass wall plate with metal index. Chrome plated brass lever handle. Independent center sleeve allows up to 1" of rough-in variation. Adjustable temperature limit stop. Brass body. Pressure balancing module. Ceramic temperature regulating module. Can be installed back-to-back. Roughing-in template. Vandal-resistant standard. Four port valve with 1/2" NPTF inlets and outlets. Furnished with 1/2" pipe plug. Meets ASSE 1016, 1989 standard.