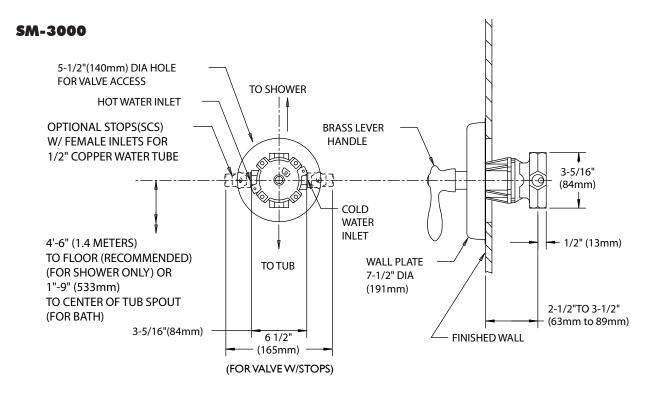

## **GENERAL SPECIFICATION**

Sentinel Mark II concealed anti-scald balanced pressure valve. Chrome plated brass wall plate with metal index. Chrome plated brass lever handle. Independent center sleeve allows up to 1" of rough-in variation. Adjustable temperature limit stop. Brass body. Pressure balancing module. Ceramic temperature regulating module. Can be installed back-to-back. Roughing-in template. Vandal-resistant standard. Four port valve with 1/2" NPTF inlets and outlets. Furnished with 1/2" pipe plug. Meets ASSE 1016, 1989 standard.

#### □ SM-3000

Anti-scald balanced pressure valve.

#### **OPTIONS**

| SUFFIX | DESCRIPTION        |  |
|--------|--------------------|--|
|        | Spring check stops |  |

Contractor packs available upon request.

# **SPEAKMAN®**

### Rough-Ins