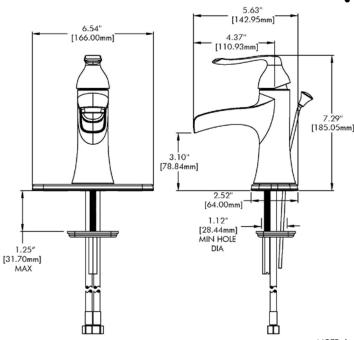

### **WARRANTY:**

• 1 year limited

NOTE: 1. All dimensions are in inches (millimeters) unless otherwise specified and are subject to change without notice. 2. Flex hoses have 3/8 compression female threaded connections.