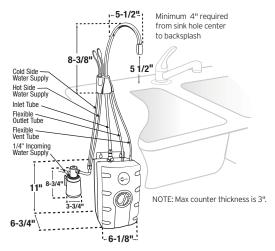

#### **Dimensions**

#### **Specifications**

| Hot Valve                 | Instant, self-closing                 |
|---------------------------|---------------------------------------|
| Cold Valve                | Manual return                         |
| Shipping Weight           | Approximately<br>9.75 lbs.            |
| Required<br>Hole Diameter | 1-3/8" - 1-1/2"<br>standard sink hole |