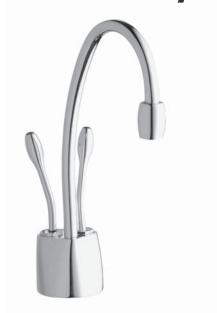

## Instant Hot Water Dispensers

## Model F-HC1100

Our finest line of instant hot water dispensers for use with our Stainless Steel Tank for filtered near-boiling 200°F and cool drinking water

Tank and filter sold separately (SST-FLTR)

#### **Submittal Sheet**

- Hot & Cool Dispenses near-boiling 200°F water and cool drinking water
- Graceful high-arching spout swivels for greater convenience and stylish integrated levers provide a dramatic look
- Hot lever automatically shuts off, while Stay-On™ cool lever remains on for easy use
- · Durable all brass faucet construction
- 5-year We Come To You™ In-Home Service Warranty\*
- For use with InSinkErator Stainless Steel Tank and F-201 Filtration System
- Available in these designer finishes:
   white, biscuit, almond, French gold,
   satin nickel, polished nickel, chrome,
   brushed stainless, brushed chrome,
   mocha bronze, oil rubbed bronze,
   matte black and gloss black