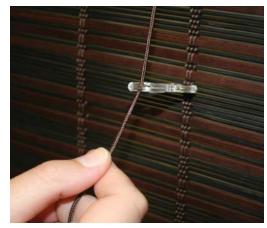

If the release clips are separated from the shade, it is very easy to clip them back onto the roman shade! Just follow these steps:

Fig.1 – Release clip attached to the back of the Bamboo roman shade.

Figure 2