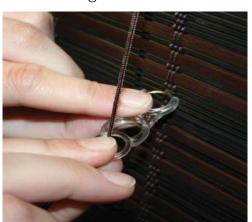

Figure 3

Fig. 2- This image shows the plastic ring around the lift cord and the curved release clip attached to the back of the Bamboo roman shade. The ring has been detached from the release clip.

Fig. 3- If the ring becomes detached from the release clip, it is easy to reconnect it to the Bamboo roman shade.

Just take the ring and gently push it back into the curved safety clip.

When lifting and lowering the shade, please do not pull or release the pull cord with excessive force; this will activate the release mechanism prematurely.