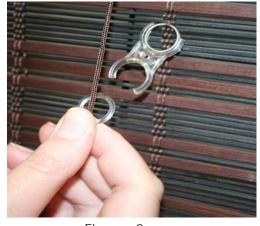

Figure 3

Fig. 2- This image shows the plastic ring around the lift cord and the curved release clip attached to the back of the Bamboo roman shade. The ring has been detached from the release clip.

Fig. 3- If the ring becomes detached from the release clip, it is easy to reconnect it to the Bamboo roman shade.