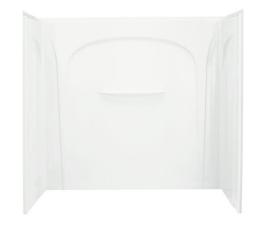

60" x 30" Wall Set with Backer Boards

#### **Features**

- Modular design allows it to be moved around corners and through doorways with ease.
- Durable high gloss finish.
- Molded-in back wall shelving and an arch design adds visual appeal.
- Wall surround includes backer boards for future grab bar installation.