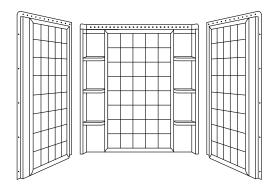

### Ensemble™

60" x 36" Wall Set with Backer Boards 71104106

#### **Features**

- Modular design allows it to be moved around corners and through doorways with ease.
- Durable high gloss finish.
- Realistic tile wall surround features molded-in shelves for generous storage space.
- Wall surround includes backer boards for future grab bar installation.

# Ensemble™ 60" x 36" Wall Set with Backer Boards 71104106

No image available. This product is a component and not intended to be a standalone installation.