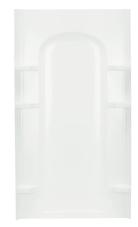

42" Shower Back Wall with Backer Boards

# 72212106

#### Features

- Modular design allows it to be moved around corners and through doorways with ease.
- Durable high gloss finish.
- Smooth, curve wall design.

#### Material

• Compression molded from our exclusive Vikrell<sup>®</sup> material.

### Installation

- Tongue-and-groove modular designs allows for easy "snap together" installation.
- Some caulk required for proper installation.
- Wall surround includes backer boards for future grab bar installation.