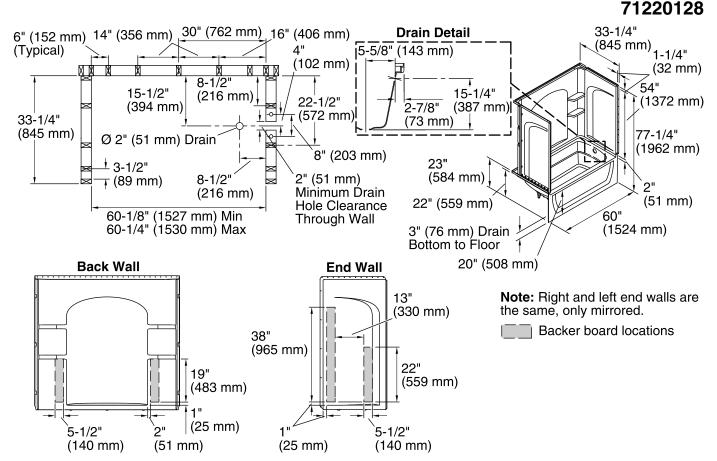

#### **Technical Information**

All product dimensions are nominal. Installation: 3-Wall Alcove

Drain location: Right

42" x 20" (1067 mm x 508 mm) Basin area, bottom: 54" x 26" (1372 mm x 660 mm) Basin area, top:

13" (330 mm) Water depth: Water capacity: 51 gal (193.1 L) Door height required: 55-1/2" (1410 mm) Door width required: 57-11/16" (1465 mm)

#### **Notes**

Measure your actual product for roughing-in details.

Install this product according to the installation guide.

Studs should be positioned roughly as shown.

Double studding is recommended for pivot shower door installations.

Attach grab bars at the specified backer board

locations only.