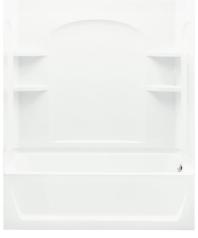

## 60" x 32" Curve AFD Bath/Shower with Backer Boards

#### **Features**

- Modular design allows it to be moved around corners and through doorways with ease.
- Durable high gloss finish.
- Above-floor-drain (AFD) rough-in.
- Wall surround includes backer boards for future grab bar installation.
- Curve wall with smooth, contemporary look and ample shelving.
- 20" (598 mm) bath depth (floor to top of threshold).
- 2" (51 mm) wainscot/tile ledge.
- 60" (1524 mm) x 32" (813 mm) x 76" (1930mm) complete unit finished dimensions.