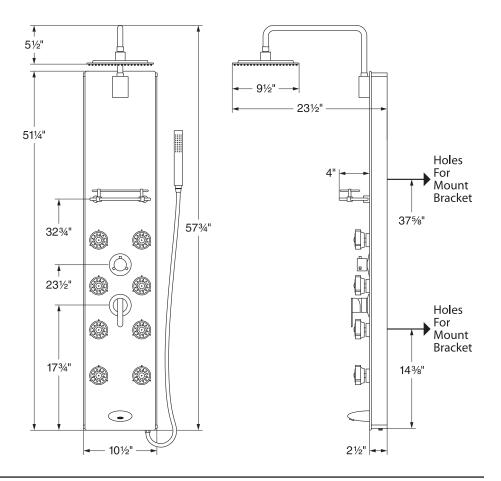

## **GENERAL DESCRIPTION**

The Makena II PULSE ShowerSpa redefines luxury. The bold, black tempered glass with strong but subtle anodized aluminum frame is timeless in its style and function.

Take control of your new found oasis and enjoy up to 8 dual-function body jets with Select-A-Jet™, a sleek "rain" style shower head with super thin profile, a single-function hand shower with power spray and a tub spout.

## **PRODUCT FEATURES**

- Constructed of 8mm black tempered tough glass, a sturdy anodized aluminum frame and chrome fixtures
- Unique side to side pivoting brass shower arm
- 8 inch (200mm) low profile rain shower head with flexible Rub-Clean™ tips that prevent mineral buildup
- · Single-function hand shower with power spray
- Double interlocking stainless steel hand shower hose stretches from 59 – 78 inches (1.5 – 2.0 meters)
- Use up to 8 dual-function body jets

- Select-A-Jet<sup>™</sup> All but the top two body jets may be turned off, increasing pressure to specific areas
- Brass diverter selects the shower head, body jets, hand shower or tub spout
- The diverter may be positioned between functions
- Flexible stainless steel braided supply lines 1/2" NPT
- · Convenient shelf for storing shampoo/conditioner