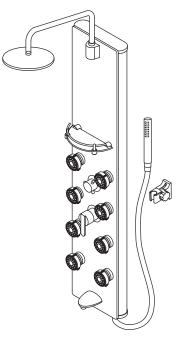

## **GENERAL DESCRIPTION**

The Makena II PULSE ShowerSpa redefines luxury. The bold, black tempered glass with strong but subtle anodized aluminum frame is timeless in its style and function.

Take control of your new found oasis and enjoy up to 8 dual-function body jets with Select-A-Jet™, a sleek "rain" style shower head with super thin profile, a single-function hand shower with power spray and a tub spout.

## **PRODUCT FEATURES**

- Constructed of 8mm black tempered tough glass, a sturdy anodized aluminum frame and chrome fixtures
- Unique side to side pivoting brass shower arm
- 8 inch (200mm) low profile rain shower head with flexible Rub-Clean™ tips that prevent mineral buildup
- · Single-function hand shower with power spray
- Double interlocking stainless steel hand shower hose stretches from 59 – 78 inches (1.5 – 2.0 meters)
- Use up to 8 dual-function body jets

- Select-A-Jet<sup>™</sup> All but the top two body jets may be turned off, increasing pressure to specific areas
- Brass diverter selects the shower head, body jets, hand shower or tub spout
- The diverter may be positioned between functions
- Flexible stainless steel braided supply lines 1/2" NPT
- · Convenient shelf for storing shampoo/conditioner