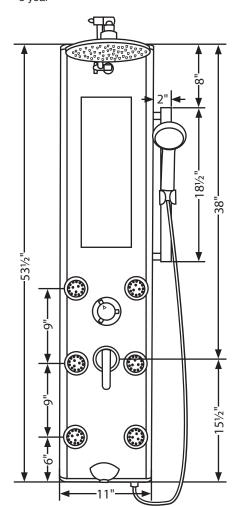

#### PRODUCT FEATURES

- Tempered Glass/ Aluminum Frame
- 7½-in. rain style shower head chrome finish
- Adjustable shower arm
- 6 Dual function body spray jets: gentle mist/massaging spray
- Multi-function hand-held shower wand with stainless steel hose
- 59-in. stainless-steel hand-shower hose
- 4-function brass diverter select shower head, hand-held shower wand, jets or tub spout
- ½-in. NPT connection
- lbs