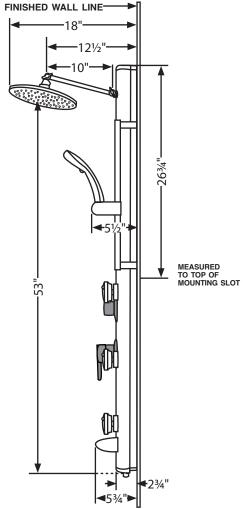

#### PRODUCT FEATURES

- Tempered Glass/ Aluminum Frame
- 7½-in. rain style shower head chrome finish
- Adjustable shower arm
- 6 Dual function body spray jets: gentle mist/massaging spray
- Multi-function hand-held shower wand with stainless steel hose
- 59-in. stainless-steel hand-shower hose
- 4-function brass diverter select shower head, hand-held shower wand, jets or tub spout
- ½-in. NPT connection
- lbs