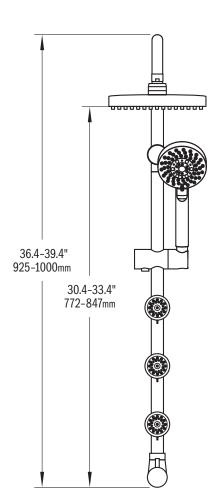

## **PRODUCT FEATURES**

- 200mm (8") rain style showerhead with soft tips for easy cleaning of mineral buildup
- Innovative extended shower arm pivots side to side with 75mm (3") of vertical adjustment
- Three body sprays with two spray patterns: stimulating firm spray or soothing soft spray
- Hand shower with three spray patterns: pulsating massage, power spray or calming cascade
- Utilizes existing hot/cold mixing valve
- Simply replaces existing shower head/arm
- Hardware included/no drilling (most showers)
- Limited three year warranty