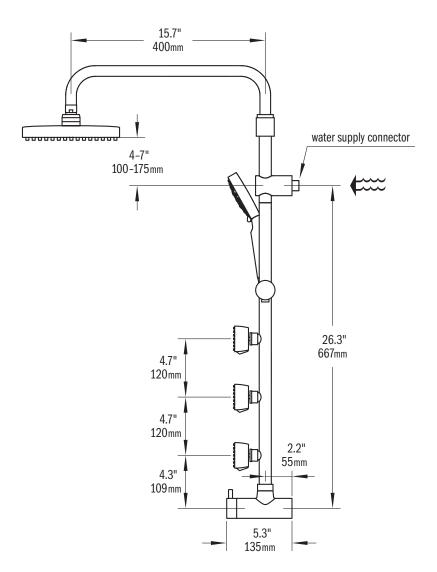

Choose between a soothing rain showerhead, multifunction hand shower or rejuvenating body jets.

Installation is quick and simple taking less than 30 minutes for most showers. Shower mixing valve required (not included).

## **PRODUCT FEATURES**

- 200mm (8") rain style showerhead with soft tips for easy cleaning of mineral buildup
- Innovative extended shower arm pivots side to side with 75mm (3") of vertical adjustment
- Three body sprays with two spray patterns: stimulating firm spray or soothing soft spray
- Hand shower with three spray patterns: pulsating massage, power spray or calming cascade
- Utilizes existing hot/cold mixing valve
- Simply replaces existing shower head/arm
- Hardware included/no drilling (most showers)
- Limited three year warranty