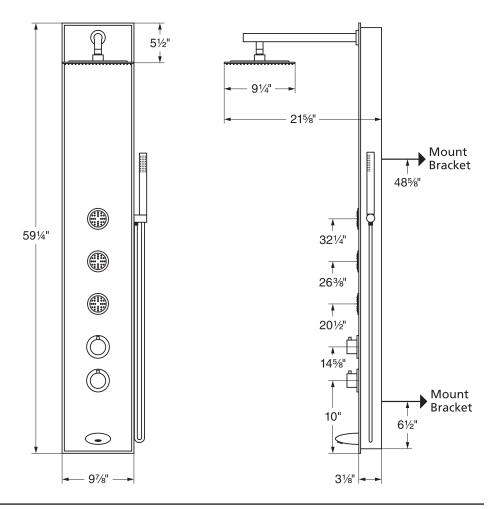

## Hanalei ShowerSpa

## MODEL #1032

**GENERAL DESCRIPTION** 

Simple yet sophisticated, the Hanalei PULSE ShowerSpa is astonishing! A pure white tempered glass panel, polished chrome fixtures and anodized aluminum frame combine elegant beauty with exceptional build quality.

Choose between invigorating body jets, a low profile 9.5" rain shower head, brass hand shower or tub spout to find the perfect balance of cleanliness and relaxation.

## **PRODUCT FEATURES**

- Constructed of 8mm tempered tough glass and a sturdy anodized aluminum frame
- Shower head, body jets and hand shower have rub clean Spray Straight<sup>™</sup> technology
- 9.5" low profile rain shower head
- 3 Stimulating brass body jets
- Hand shower with power spray and stainless steel shower hose
- Brass diverter easily switches between the shower head, body jets and hand shower