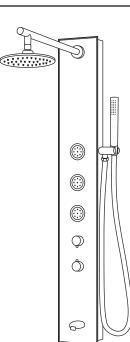

## Hanalei ShowerSpa

## MODEL #1032

**GENERAL DESCRIPTION** 

Simple yet sophisticated, the Hanalei PULSE ShowerSpa is astonishing! A pure white tempered glass panel, polished chrome fixtures and anodized aluminum frame combine elegant beauty with exceptional build quality.

Choose between invigorating body jets, a low profile 9.5" rain shower head, brass hand shower or tub spout to find the perfect balance of cleanliness and relaxation.

## **PRODUCT FEATURES**

- Constructed of 8mm tempered tough glass and a sturdy anodized aluminum frame
- Shower head, body jets and hand shower have rub clean Spray Straight<sup>™</sup> technology
- 9.5" low profile rain shower head
- 3 Stimulating brass body jets
- Hand shower with power spray and stainless steel shower hose
- Brass diverter easily switches between the shower head, body jets and hand shower