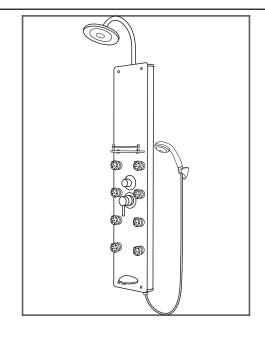

## **GENERAL DESCRIPTION:**

The Makena is magnificent! The sturdy anodized aluminum frame with a dark tempered glass front is timelessly modern and classy. Take control of your new found oasis and enjoy up to 8 two-function body spray jets, generous rain style shower head, multi-function hand-held shower wand and tub spout. Bringing harmony and balance through hydrotherapy.

### PRODUCT FEATURES

- · Anodized aluminum alloy/Black tempered glass
- 7-in. rain style shower head swivel shower arm/chrome finish
- Multi-function hand-held shower wand with stainless steel hose
- 8 Dual function body-spray jets: gentle mist/massaging spray
- Diverter valve selects 6 functions: shower head/shower head & top 4 body spray jets/ top 4 body spray jets/8 body spray jets/hand-held shower wand/or tub spout
- Built-in glass shelf
- Tub spout or convenient spigot
- ½-in. stub-out required for supply lines