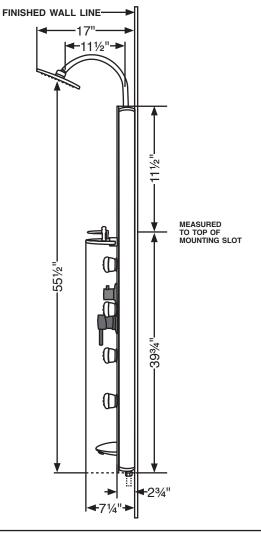

#### WARRANTY

3 year

TO ORDER PARTS CALL: 1-888-PULSE-20

The measurements shown are for reference only.

Rev. 05/10