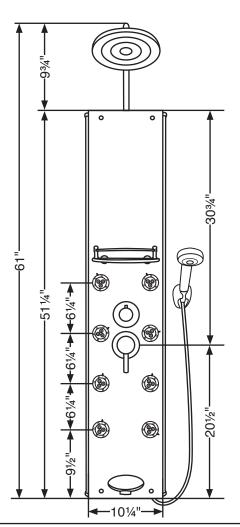

#### WARRANTY

3 year

TO ORDER PARTS CALL: 1-888-PULSE-20

The measurements shown are for reference only.

Rev. 05/10